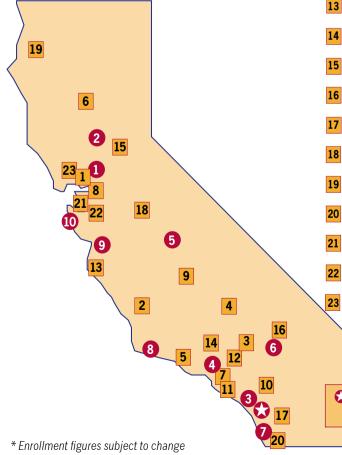

## University of California\* – 10 Campuses

- University of California, Berkeley (1868) (510) 642-6000 Semester Enrollment 38, 204 • www.berkeley.edu
- 2 University of California, Davis (1908) (530) 752-1011 Quarter Enrollment 35,415 • www.ucdavis.edu
- 3 University of California, Irvine (1965) (949) 824-5011 Quarter Enrollment 30,757 • www.uci.edu
- 4 University of California, Los Angeles (1919) (310) 825-4321 Quarter Enrollment 43,239 • www.ucla.edu
- 5 University of California, Merced (2004) (209) 228-4400 Semester Enrollment 6,268 • www.ucmerced.edu
- 6 University of California, Riverside (1954) (951) 827-1012 Quarter Enrollment 21,297 • www.ucr.edu
- 7 University of California, San Diego (1964) (858) 534-2230 Quarter Enrollment 31,502 • www.ucsd.edu
- 8 University of California, Santa Barbara (1944) (805) 893-8000 Quarter Enrollment 22,225 • www.ucsb.edu
- **9** University of California, Santa Cruz (1965) (831) 459-0111 Quarter Enrollment 17,866 • www.ucsc.edu
- University of California, San Francisco, is a graduate/professional institution requiring pre-professional preparation or graduate standing for admission. (415) 476-9000 Post Grad 4,636 www.ucsf.edu

## California State University\* – 23 Campuses

- 1 California Maritime Academy (1929) (707) 654-1330 Semester Enrollment 1,046 • www.csum.edu
- 2 California Polytechnic State University, San Luis Obispo (1901) (805) 756-2311 • Quarter Enrollment 20,186 • www.calpoly.edu
- 3 California State Polytechnic University, Pomona (1938) (909) 869-3210 • Semester Enrollment 22,156 • www.cpp.edu
- 4 California State University, Bakersfield (1965) (661) 664-2011 Semester Enrollment 8,720 • www.csub.edu
- 5 California State University, Channel Islands (2002) (805) 437-8400 Semester Enrollment 5,140 • www.csuci.edu
- 6 California State University, Chico (1887) (530) 898-4636 Semester Enrollment 17,287 • www.csuchico.edu
- 7 California State University, Dominguez Hills (1960) (310) 243-3300 Semester Enrollment 14,670 • www.csudh.edu
- 8 California State University, East Bay (1957) (formerly CSU Hayward) (510) 885-3000 • Quarter Enrollment 14,526 • www.csueastbay.edu
- 9 California State University, Fresno (1911) (559) 278-4240 Semester Enrollment 23,179 • www.csufresno.edu
- **10** California State University, Fullerton (1957) (657) 278-2300 Semester Enrollment 38,128 • www.fullerton.edu
- 11 California State University, Long Beach (1949) (562) 985-4111 Semester Enrollment 35,586 • www.csulb.edu
- **12** California State University, Los Angeles (1947) (323) 343-3000 Semester Enrollment 23,258 • www.calstatela.edu
- California State University, Monterey Bay (1995) (831) 582-3330
  Semester Enrollment 6,631 www.csumb.edu
- **14** California State University, Northridge (1958) (818) 677-1200 Semester Enrollment 38,310 • www.csun.edu
- **15** California State University, Sacramento (1947) (916) 278-6011 Semester Enrollment 28,811 • www.csus.edu
- 16 California State University, San Bernardino (1960) (909) 537-5000 Quarter Enrollment 18,398 • www.csusb.edu
- **17** California State University, San Marcos (1989) (760) 750-4000 Semester Enrollment 10,610 • www.csusm.edu
- 18 California State University, Stanislaus (1957) (209) 667-3122 Semester Enrollment 8,917 • www.csustan.edu
- **19** Humboldt State University (1913) (707) 826-3011 Semester Enrollment 8,293 • www.humboldt.edu
- 20 San Diego State University (1897) (619) 594-5000 Semester Enrollment 32,576 • www.sdsu.edu
- 21 San Francisco State University (1899) (415) 338-1111 Semester Enrollment 29,905 • www.sfsu.edu
- 22 San Jose State University (1857) (408) 924-1000 Semester Enrollment 32,713 • www.sjsu.edu
- **Sonoma State University** (1960) (707) 664-2880 Semester Enrollment 9,120 • www.sonoma.edu